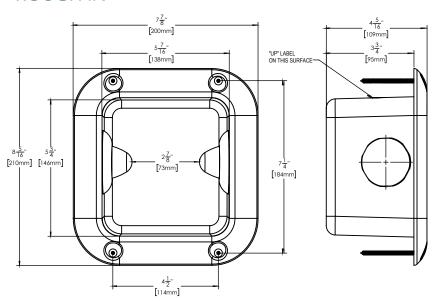

## INSTALLATION, MAINTENANCE & OPERATION INSTRUCTIONS

This recessed toilet paper holder reduces ligature risk normally associated with standard TP holders while accepting a standard size roll. The spring-loaded holders allow the roll to be installed easily and then permit the roll to move freely once installed. This design improves the sanitary conditions by reducing the amount of handling of the roll. Front mounted for ease of installation with the recessed holes accepting fasteners appropriate for the structure behind the unit. Designed to fit existing 4" cavity over drywall. Composed of stainless steel with exposed surfaces in a powder coated white finish. All corners are welded, ground, and pre-drilled for mounting. Dimensions are 7-7/8" W x 8-5/16"H flange and 3-3/4"D.

### **SPECIFICATIONS**

- Stainless steel construction
- Spring-loaded holder construction for toilet paper ease of release or install
- White powder coat exterior
- · Mounted from front of wall
- Flanged edge for uniform mounting
- Unit secured with tamper resistant stainless steel screws

#### **ROUGH IN**