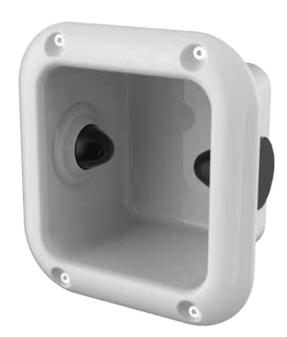

## INSTALLATION, MAINTENANCE & OPERATION INSTRUCTIONS

This recessed toilet paper holder reduces ligature risk normally associated with standard TP holders while accepting a standard size roll. The spring-loaded holders allow the roll to be installed easily and then permit the roll to move freely once installed. This design improves the sanitary conditions by reducing the amount of handling of the roll. Front mounted for ease of installation with the recessed holes accepting fasteners appropriate for the structure behind the unit. Designed to fit existing 4" cavity over drywall. Composed of stainless steel with exposed surfaces in a powder coated white finish. All corners are welded, ground, and pre-drilled for mounting. Dimensions are 7-7/8" W x 8-5/16"H flange and 3-3/4"D.

### **SPECIFICATIONS**

- Stainless steel construction
- Spring-loaded holder construction for toilet paper ease of release or install
- White powder coat exterior
- · Mounted from front of wall
- Flanged edge for uniform mounting
- Unit secured with tamper resistant stainless steel screws